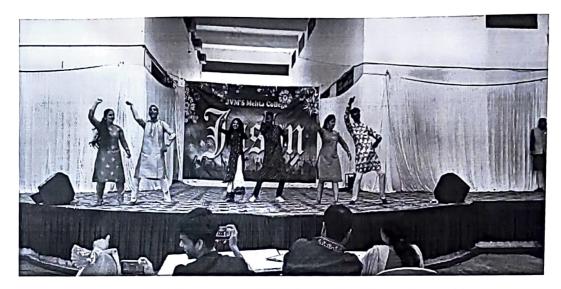

## Minutes of the Meeting

The Cultural Committee meeting was held with Committee members for organizing the Jashn dance competition on 2<sup>nd</sup> December, 2022 Friday in the principal madam's cabin at 12:00 p.m. The meeting was presided over by the Chairperson - Principal Dr. Leena Sarkar and attended by Asst Prof, Divya Gautam, Asst. Prof. Archana Sanap, Asst. Prof. Dr. Shweta Rathore, Asst. Prof. Bhagyashree Kulkarni, Asst. Prof. Shakuntala Kulkarni and Asst. Prof. Ashutosh Sharma. In the meeting, following points were discussed and decisions were taken.

- Discussion regarding venue, time, duration, and nature of the event:
  - > Venue of the event Quadrangle
  - ➤ Date of Event -20<sup>th</sup> December, 2022
  - ➤ Duration of the Event 2:00 Hours
  - ➤ Time of the Event 10:00 AM
- Discussion regarding the theme of the event and the level of the competition.
  - > Theme of the Poetry Recitation Competition: "Freestyle"
  - > The level of the competition was decided as Intracollegiate Level.