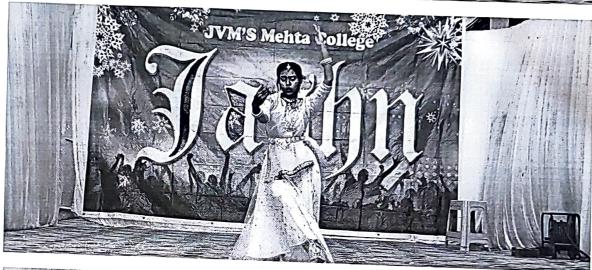

## Minutes of the Meeting

The Cultural Committee meeting was held with Committee members for organizing the Jashn dance competition on 2<sup>nd</sup> December, 2022 Friday in the principal madam's cabin at 12:00 p.m. The meeting was presided over by the Chairperson - Principal Dr. Leena Sarkar and attended by Asst Prof, Divya Gautam, Asst. Prof. Archana Sanap, Asst. Prof. Dr. Shweta Rathore, Asst. Prof. Bhagyashree Kulkarni, Asst. Prof. Shakuntala Kulkarni and Asst. Prof. Ashutosh Sharma. In the meeting, following points were discussed and decisions were taken.

- Discussion regarding venue, time, duration, and nature of the event:
  - > Venue of the event Quadrangle
  - ➤ Date of Event -20<sup>th</sup> December, 2022
  - ➤ Duration of the Event 2:00 Hours
  - ➤ Time of the Event 10:00 AM
- Discussion regarding the theme of the event and the level of the competition.
  - > Theme of the Poetry Recitation Competition: "Freestyle"
  - > The level of the competition was decided as Intracollegiate Level.