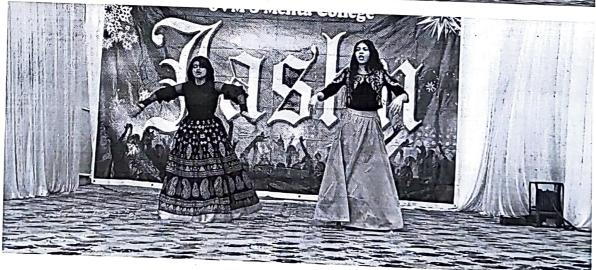

## Minutes of the Meeting

The Cultural Committee meeting was held with Committee members for organizing the Jashn dance competition on 2<sup>nd</sup> December, 2022 Friday in the principal madam's cabin at 12:00 p.m. The meeting was presided over by the Chairperson - Principal Dr. Leena Sarkar and attended by Asst Prof, Divya Gautam, Asst. Prof. Archana Sanap, Asst. Prof. Dr. Shweta Rathore, Asst. Prof. Bhagyashree Kulkarni, Asst. Prof. Shakuntala Kulkarni and Asst. Prof. Ashutosh Sharma. In the meeting, following points were discussed and decisions were taken.

- Discussion regarding venue, time, duration, and nature of the event:
  - > Venue of the event Quadrangle
  - ➤ Date of Event -20<sup>th</sup> December, 2022
  - ➤ Duration of the Event 2:00 Hours
  - ➤ Time of the Event 10:00 AM
- Discussion regarding the theme of the event and the level of the competition.
  - > Theme of the Poetry Recitation Competition: "Freestyle"
  - > The level of the competition was decided as Intracollegiate Level.