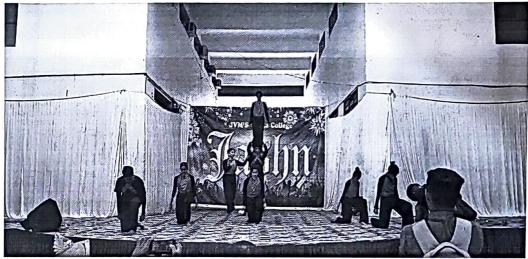

## Minutes of the Meeting

The Cultural Committee meeting was held with Committee members for organizing the Jashn dance competition on 2<sup>nd</sup> December, 2022 Friday in the principal madam's cabin at 12:00 p.m. The meeting was presided over by the Chairperson - Principal Dr. Leena Sarkar and attended by Asst Prof, Divya Gautam, Asst. Prof. Archana Sanap, Asst. Prof. Dr. Shweta Rathore, Asst. Prof. Bhagyashree Kulkarni, Asst. Prof. Shakuntala Kulkarni and Asst. Prof. Ashutosh Sharma. In the meeting, following points were discussed and decisions were taken.

- Discussion regarding venue, time, duration, and nature of the event:
  - > Venue of the event Quadrangle
  - ➤ Date of Event -20<sup>th</sup> December, 2022
  - ➤ Duration of the Event 2:00 Hours
  - ➤ Time of the Event 10:00 AM
- Discussion regarding the theme of the event and the level of the competition.
  - > Theme of the Poetry Recitation Competition: "Freestyle"
  - > The level of the competition was decided as Intracollegiate Level.