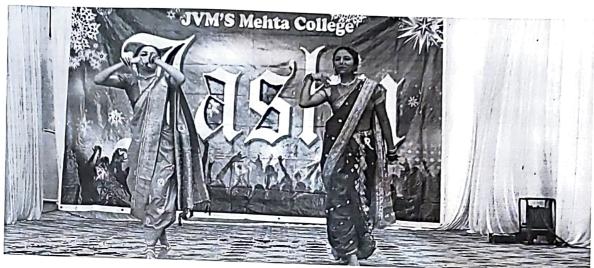

## Minutes of the Meeting

The Cultural Committee meeting was held with Committee members for organizing the Jashn dance competition on 2<sup>nd</sup> December, 2022 Friday in the principal madam's cabin at 12:00 p.m. The meeting was presided over by the Chairperson - Principal Dr. Leena Sarkar and attended by Asst Prof, Divya Gautam, Asst. Prof. Archana Sanap, Asst. Prof. Dr. Shweta Rathore, Asst. Prof. Bhagyashree Kulkarni, Asst. Prof. Shakuntala Kulkarni and Asst. Prof. Ashutosh Sharma. In the meeting, following points were discussed and decisions were taken.

- Discussion regarding venue, time, duration, and nature of the event:
  - > Venue of the event Quadrangle
  - ➤ Date of Event -20<sup>th</sup> December, 2022
  - ➤ Duration of the Event 2:00 Hours
  - ➤ Time of the Event 10:00 AM
- Discussion regarding the theme of the event and the level of the competition.
  - > Theme of the Poetry Recitation Competition: "Freestyle"
  - > The level of the competition was decided as Intracollegiate Level.